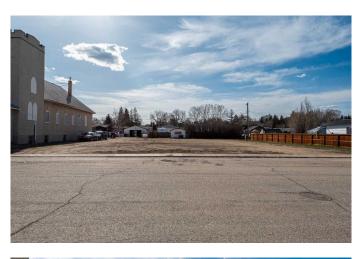

#### NONE, Carbon, Alberta

Direct control zoning n Carbon, the Village in the Valley. A gravelled 15080 square foot lot in a residential area, across from the Carbon School. Carbon is a growing vibrant village with approximately 500 residents, a dramatic growth in recent years. About an hour to Calgary, under 30 mins to both Three Hills and Drumheller, and just off the highway 9 and trucking routes for easy for local business, shipping, and more .