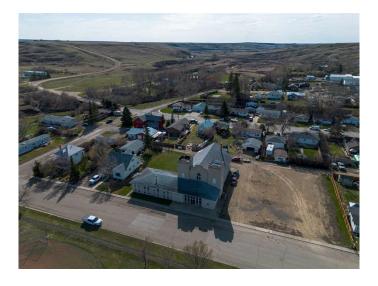

#### NONE, Carbon, Alberta

Direct control zoning n Carbon, the Village in the Valley. A gravelled 15080 square foot lot in a residential area, across from the Carbon School. Carbon is a growing vibrant village with approximately 500 residents, a dramatic growth in recent years. About an hour to Calgary, under 30 mins to both Three Hills and Drumheller, and just off the highway 9 and trucking routes for easy for local business, shipping, and more .