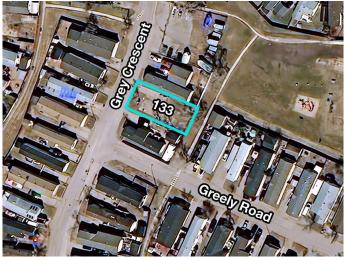

#### **Community Information**

| Address     | 133 Grey Crescent |
|-------------|-------------------|
| Subdivision | Gregoire Park     |
| City        | Fort McMurray     |
| County      | Wood Buffalo      |
| Province    | Alberta           |
| Postal Code | T9H 2N4           |