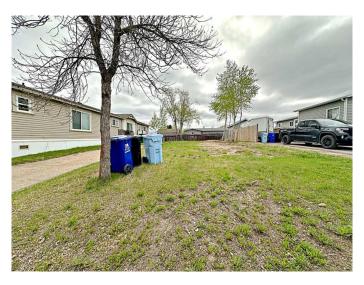

#### \$27,500

0 Bedroom, 0.00 Bathroom, Land on 0.12 Acres

Gregoire Park, Fort McMurray, Alberta

CLEARED, SERVICED AND VACANT LOT 5236 SQFT! BACKING A WALKING PATH, and located just around the corner from greenspace and playground, SHORT WALKING DISTANCE TO BASEBALL DIAMONDS AND WALKING TRAILS, and nearly ATV ACCESS FOR THOSE WITH outdoor toys! Lot zoned RMH-2, for your new manufactured home. There are very few properties available like this right now. Contact us for a list of home suppliers for pricing and options. LOT ONLY- and is being sold as is where is, no warranties or representations.