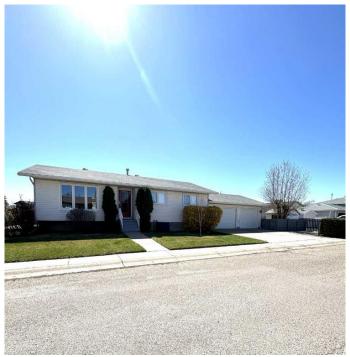

# \$379,900

3 Bedroom, 2.00 Bathroom, 1,194 sqft Residential on 0.13 Acres

Ross Glen, Medicine Hat, Alberta

Are you looking for a great Home in the Ross glen Area? Take a look at this great Bungalow Home with newer windows and updated Kitchen. This home offers 1194 square feet of living space Main floor offer a good size living room with loads of natural light. Large updated kitchen and appliances, this home also offers laundry on the main floor. Updated main floor bathroom. Main floor has 2 Bedrooms and an office with entry into the 26X26 attached garage. Lower level offer large family room another bedroom 3 pce Bath and loads of storage with a cold room. There is RV parking and a good size side yard with storage shed. This home is priced to sell call for you're a showing of this great home today.