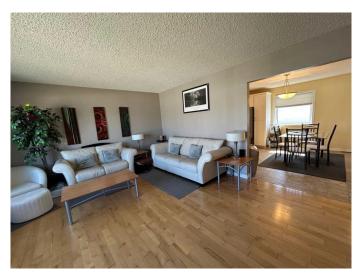

# \$379,900

3 Bedroom, 2.00 Bathroom, 1,194 sqft Residential on 0.13 Acres

Ross Glen, Medicine Hat, Alberta

Are you looking for a great Home in the Ross glen Area? Take a look at this great Bungalow Home with newer windows and updated Kitchen. This home offers 1194 square feet of living space Main floor offer a good size living room with loads of natural light. Large updated kitchen and appliances, this home also offers laundry on the main floor. Updated main floor bathroom. Main floor has 2 Bedrooms and an office with entry into the 26X26 attached garage. Lower level offer large family room another bedroom 3 pce Bath and loads of storage with a cold room. There is RV parking and a good size side yard with storage shed. This home is priced to sell call for you're a showing of this great home today.