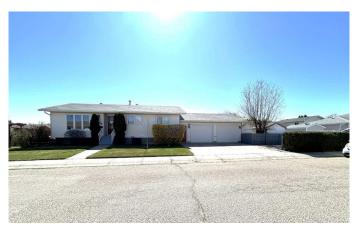

# \$379,900

3 Bedroom, 2.00 Bathroom, 1,194 sqft Residential on 0.13 Acres

Ross Glen, Medicine Hat, Alberta

Are you looking for a great Home in the Ross glen Area? Take a look at this great Bungalow Home with newer windows and updated Kitchen. This home offers 1194 square feet of living space Main floor offer a good size living room with loads of natural light. Large updated kitchen and appliances, this home also offers laundry on the main floor. Updated main floor bathroom. Main floor has 2 Bedrooms and an office with entry into the 26X26 attached garage. Lower level offer large family room another bedroom 3 pce Bath and loads of storage with a cold room. There is RV parking and a good size side yard with storage shed. This home is priced to sell call for you're a showing of this great home today.