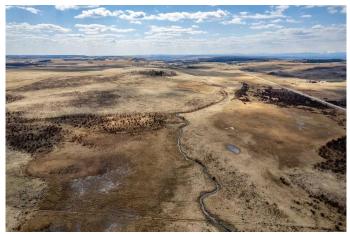

#### \$3,000,000

0 Bedroom, 0.00 Bathroom, Land on 325.90 Acres

NONE, Rural Rocky View County, Alberta

ABSOLUTELY STUNNING 325 ACRES on two titles with the Horse Creek running through both parcels. This exceptional ranch land has majestic mountain views to both the South and West and would be the perfect backdrop for your dream country estate or serve as an enduring long term land holding investment. Located just 10 minutes NW of Cochrane on pavement this stunning raw law is comprised of native prairie grassland, wetlands and some trees. This is a nature lover's paradise where you will see elk, moose, deer and an abundance of birds throughout the year. Both quarter sections must be sold together and present a special opportunity for you to acquire a large land assembly with quick access to Calgary, Banff National Park and major routes. GST is applicable. A confirmed appointment is required for all viewings.