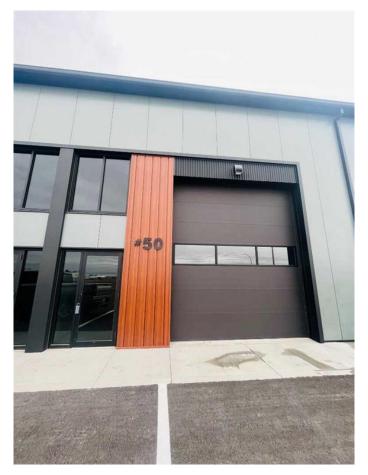

### \$1,500

0 Bedroom, 0.00 Bathroom, Commercial on 0.00 Acres

Churchill Industrial Park, Lethbridge, Alberta

Possibilities are endless! Mixed use 8-bay condo project. Steel frame and IMP construction gives you comfort and efficiency. Ability to add 400 sq ft+- mezzanine if you need more space. High ceilings, and 12x14 OH door with opener. 2 pc bathroom. Hot and cold water taps. Excellent street visibility. Assigned secure yard storage of 23'x40' +- included.

## **Community Information**

Address 50, 1313 30 Street N
Subdivision Churchill Industrial Park

City Lethbridge
County Lethbridge
Province Alberta

Postal Code T1H 5K9