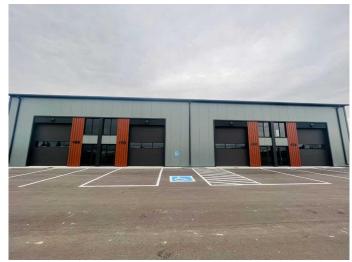

### \$1,500

0 Bedroom, 0.00 Bathroom, Commercial on 0.00 Acres

Churchill Industrial Park, Lethbridge, Alberta

Possibilities are endless! Mixed use 8-bay condo project. Steel frame and IMP construction gives you comfort and efficiency. Ability to add 400 sq ft+- mezzanine if you need more space. High ceilings, and 12x14 OH door with opener. 2 pc bathroom. Hot and cold water taps. Excellent street visibility. Assigned secure yard storage of 23'x40' +- included.