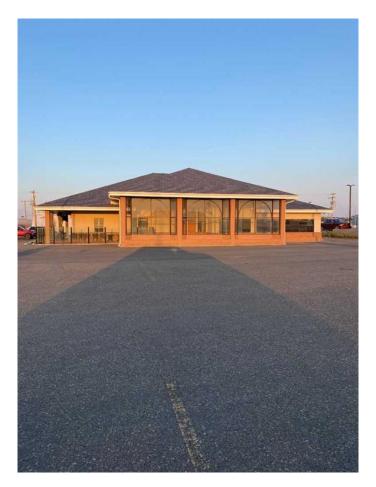

# \$995,000 - 1315 Freebairn Avenue, Pincher Creek

MLS® #A2215461

## \$995,000

0 Bedroom, 0.00 Bathroom, Commercial on 1.25 Acres

NONE, Pincher Creek, Alberta

Amazing location! This versatile commercial building is located off Highway 6 in Pincher Creek, a thriving town in Southern Alberta known for its close proximity to Castle Ski area and Waterton Lakes National Park. While the property was recently operating as a 108 seat restaurant with a 56 seat lounge and outdoor patio, this location and building design would lend itself to many other business models. It has a fully equipped kitchen with 2 pizza ovens, 6 burner commercial stove, grill, char-broiler and everything you need to run a full service restaurant. The building includes 1300 square feet of space currently leased to a retail business. Recent upgrades include HVAC in 2017, new roof in 2019, parking lot upgrades in 2020, new hot water tanks in 2022. Chairs, tables and booths are in excellent condition. Lease option would be considered.