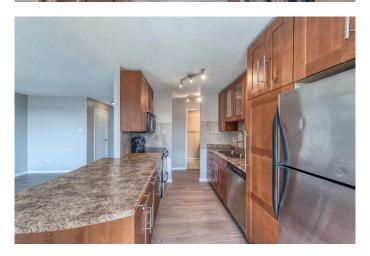

Inside, you'll love the trendy, open-concept layout featuring a bright and sunny living room with direct access to your south-facing balcony â€" perfect for morning coffee or evening relaxation. A charming dining nook is highlighted by a contemporary light fixture, while the newer kitchen offers ample cabinet and counter space for all your cooking needs. Additional upgrades include brand-new energy-efficient windows, stylish laminate flooring throughout, and a freshly painted interior. The spacious primary bedroom easily accommodates a king-size bed, and the unit features a generous in-suite storage space, a built-in front closet, and washer/dryer hookups for added convenience.

#### Interior

Interior Features Elevator, No Animal Home, Open Floorplan

Appliances Dishwasher, Dryer, Electric Stove, Refrigerator, Window Coverings

Heating Baseboard

Cooling None