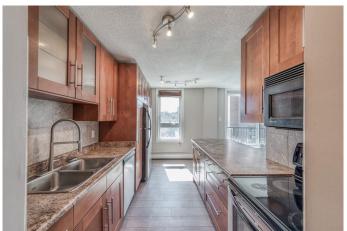

Inside, you'll love the trendy, open-concept layout featuring a bright and sunny living room with direct access to your south-facing balcony â€" perfect for morning coffee or evening relaxation. A charming dining nook is highlighted by a contemporary light fixture, while the newer kitchen offers ample cabinet and counter space for all your cooking needs. Additional upgrades include brand-new energy-efficient windows, stylish laminate flooring throughout, and a freshly painted interior. The spacious primary bedroom easily accommodates a king-size bed, and the unit features a generous in-suite storage space, a built-in front closet, and washer/dryer hookups for added convenience.

#### Interior

Interior Features Elevator, No Animal Home, Open Floorplan

Appliances Dishwasher, Dryer, Electric Stove, Refrigerator, Window Coverings

Heating Baseboard

Cooling None