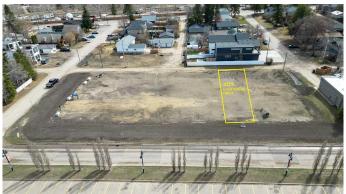

#### \$394,900

0 Bedroom, 0.00 Bathroom, Land on 0.10 Acres

Cottage Area, Sylvan Lake, Alberta

WOW...don't miss this opportunity to build your dream home/cottage on the lake on this 32 x 130 ft. lot. Cottage district lots have become increasing rare, now is the time to build! This unbeatable location is on Lakeshore drive just across from the park and steps to the lake. You'll love watching the all action and enjoying the sunsets from your deck. With close proximity to restaurants, shopping, the marina, boardwalk-you'll be able to truly enjoy the Sylvan Lake lifestyle. Sylvan has become a 4 seasons destination with countless activities going on all year long. Lots have been graded and serviced and are ready to build on. The rear laneway will be paved. No restrictions on time to build so you can hold it until YOU are ready.

#### **Exterior**

Lot Description Back Yard, Cleared, Front Yard, Lake, Level, Near Shopping Center,

Rectangular Lot, Waterfront

#### **Additional Information**

Date Listed April 27th, 2025

Days on Market 3

Zoning W-DC