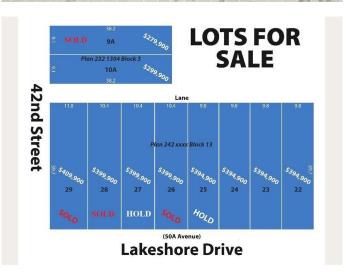

# \$394,900 - 4217 Lakeshore Drive, Sylvan Lake

MLS® #A2215287

#### \$394,900

0 Bedroom, 0.00 Bathroom, Land on 0.10 Acres

Cottage Area, Sylvan Lake, Alberta

WOW...don't miss this opportunity to build your dream home/cottage on the lake on this 32 x 130 ft. lot. Cottage district lots have become increasing rare, now is the time to build! This unbeatable location is on Lakeshore drive just across from the park and steps to the lake. You'll love watching the all action and enjoying the sunsets from your deck. With close proximity to restaurants, shopping, the marina, boardwalk-you'll be able to truly enjoy the Sylvan Lake lifestyle. Sylvan has become a 4 seasons destination with countless activities going on all year long. Lots have been graded and serviced and are ready to build on. The rear laneway will be paved. No restrictions on time to build so you can hold it until YOU are ready.

#### **Essential Information**

MLS® # A2215287 Price \$394,900

Bathrooms 0.00 Acres 0.10 Type Land

Sub-Type Residential Land

Status Active