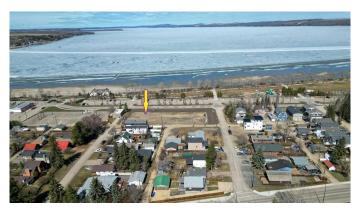

#### \$394,900

0 Bedroom, 0.00 Bathroom, Land on 0.10 Acres

Cottage Area, Sylvan Lake, Alberta

WOW...don't miss this opportunity to build your dream home/cottage on the lake on this 32 x 130 ft. lot. Cottage district lots have become increasing rare, now is the time to build! This unbeatable location is on Lakeshore drive just across from the park and steps to the lake. You'll love watching the all action and enjoying the sunsets from your deck. With close proximity to restaurants, shopping, the marina, boardwalk-you'll be able to truly enjoy the Sylvan Lake lifestyle. Sylvan has become a 4 seasons destination with countless activities going on all year long. Lots have been graded and serviced and are ready to build on. The rear laneway will be paved. No restrictions on time to build so you can hold it until YOU are ready.

### **Community Information**

Address 4217 Lakeshore Drive

Subdivision Cottage Area

City Sylvan Lake

County Red Deer County

Province Alberta
Postal Code T4S 1C1

#### **Amenities**

Is Waterfront Yes

#### **Exterior**

Lot Description Back Yard, Cleared, Front Yard, Lake, Level, Near Shopping Center,

Rectangular Lot, Waterfront