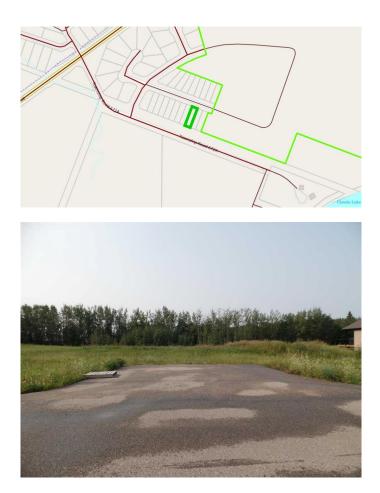

#### \$90,000

0 Bedroom, 0.00 Bathroom, Land on 0.25 Acres

Lac La Biche, Lac La Biche, Alberta

NOW SELLING!!!! Phase 1 of Churchill Gates. 1/2 acre and 1/4 acre serviced estate lots located only minutes from the town of Lac La Biche, across from Lac La Biche golf and country club. This architecturally controlled residential subdivision has a scenic view of the lake and is close to walking trails, boat launch, golfing and all the recreation that Lac La Biche has to offer.