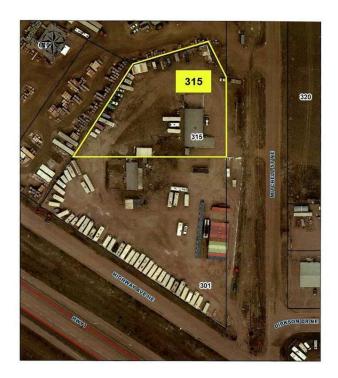

## \$375,000

0 Bedroom, 0.00 Bathroom, Commercial on 1.30 Acres

Redcliff Industrial, Redcliff, Alberta

Great opportunity to own your own business with a huge shop and 3.4 acres (along with MLS# A20156266) of commercially zoned land. Need lots of yard storage? This 3540 sq ft building and fully fenced compound. With two driveways, access to the building is a breeze. The building has a reception area and front offices with approx. 3240 sq ft of shop space. Includes a couple of areas for office space and a huge Quonset building with mechanical shop (currently). Mezzanine located above the shop, is great for storage or additional office. Business currently holds 55 storage units and 55 RV parking stalls. This property is great for a variety of businesses and ready for you! Call today for your personal viewing. Sold as a package with MLS#A2215261

## **Community Information**

Address 315 Mitchell Street Ne

Subdivision Redcliff Industrial

City Redcliff

County Cypress County

Province Alberta
Postal Code T0J 2P0