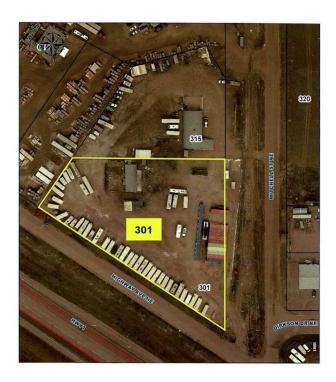

# \$689,000 - 301 Mitchell Street Ne, Redcliff

MLS® #A2215261

## \$689,000

0 Bedroom, 0.00 Bathroom, Commercial on 2.10 Acres

Redcliff Industrial, Redcliff, Alberta

Great opportunity to own your own business with a huge shop and 3.4 acres (along with MLS# A2156250) of commercially zoned land. Need lots of yard storage? This 3540 sq ft building and fully fenced compound. With two driveways, access to the building is a breeze. The building has a reception area and front offices with approx. 3240 sq ft of shop space. Includes a couple of areas for office space and a huge Quonset building with mechanical shop (currently). Mezzanine located above the shop, is great for storage or additional office. Business currently holds 55 storage units and 55 RV parking stalls. This property is great for a variety of businesses and ready for you! Call today for your personal viewing. Sold as a package with MLS#A2215263

# **Community Information**

Address 301 Mitchell Street Ne

Subdivision Redcliff Industrial

City Redcliff

County Cypress County

Province Alberta
Postal Code T0J 2P0