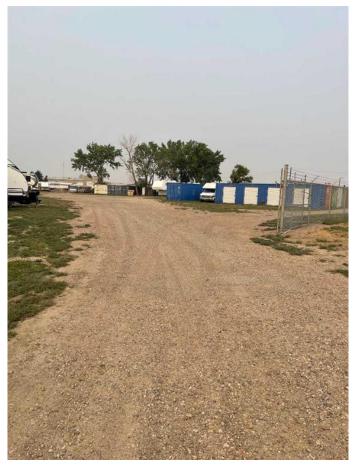

## \$689,000

0 Bedroom, 0.00 Bathroom, Commercial on 2.10 Acres

Redcliff Industrial, Redcliff, Alberta

Great opportunity to own your own business with a huge shop and 3.4 acres (along with MLS# A2156250) of commercially zoned land. Need lots of yard storage? This 3540 sq ft building and fully fenced compound. With two driveways, access to the building is a breeze. The building has a reception area and front offices with approx. 3240 sq ft of shop space. Includes a couple of areas for office space and a huge Quonset building with mechanical shop (currently). Mezzanine located above the shop, is great for storage or additional office. Business currently holds 55 storage units and 55 RV parking stalls. This property is great for a variety of businesses and ready for you! Call today for your personal viewing. Sold as a package with MLS#A2215263