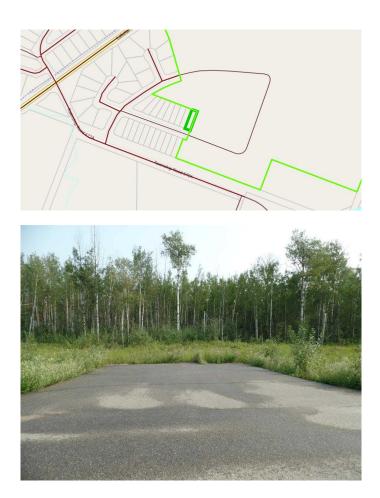

#### \$95,000

0 Bedroom, 0.00 Bathroom, Land on 0.25 Acres

Lac La Biche, Lac La Biche, Alberta

NOW SELLING!!!! Phase 1 of Churchill Gates. 1/2 acre and 1/4 acre serviced estate lots located only minutes from the town of Lac La Biche, across from Lac La Biche golf and country club. This architecturally controlled residential subdivision has a scenic view of the lake and is close to walking trails, boat launch, golfing and all the recreation that Lac La Biche has to offer.