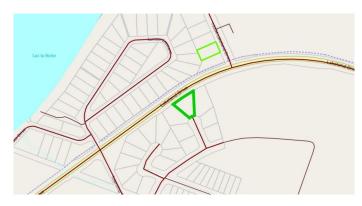

### \$135,000

0 Bedroom, 0.00 Bathroom, Land on 0.50 Acres

Lac La Biche, Lac La Biche, Alberta

NOW SELLING!!!! Phase 1 of Churchill Gates. 1/2 acre and 1/4 acre serviced estate lots located only minutes from the town of Lac La Biche, across from Lac La Biche golf and country club. This architecturally controlled residential subdivision has a scenic view of the lake and is close to walking trails, boat launch, golfing and all the recreation that Lac La Biche has to offer.

## **Community Information**

Address 215, 13348 672a Township

Subdivision Lac La Biche
City Lac La Biche

County Lac La Biche County

Province Alberta
Postal Code T0A 2C0