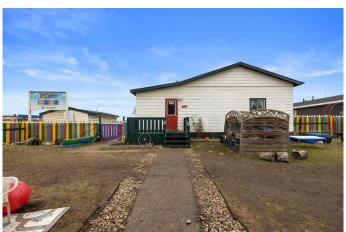

## \$469,000

0 Bedroom, 0.00 Bathroom, Commercial on 0.00 Acres

Gregoire Park, Fort McMurray, Alberta

Turnkey Childcare Business and Property for Sale! This is a rare opportunity to own a thriving daycare business and real estate package. Rainbow Childcare has been a trusted name in the community for over 30 years, offering a nurturing and enriching environment for local families. This turnkey opportunity includes the sale of both the established daycare and its fully zoned property, complete with furnishings, equipment, and fixtures. With licensing for 23 children and potential for program expansion, it presents the perfect chance to step into a stable, high-demand industry with an exceptional reputation. The property features a 1,373 sq. ft., one-storey modified manufactured home purpose-built for childcare, along with a storage shed. Inside, you'll find bright, "homey" classrooms, play spaces, a kitchen, an office, and a washroom, all thoughtfully designed to create a warm and welcoming atmosphere. Outdoors, the expansive play area includes a massive 1,400 sq. ft. sandbox, refreshed in 2024 with 34 cubic meters of washed play sand, and all necessary play equipment. The property has been well maintained, boasting a newer roof (2022), a newer hot water tank, an updated deck, and a signature fence. It also offers paved parking with eight stalls, a fully paid ground lease (term expires October 14, 2049), and a fully fenced, landscaped design that prioritizes safety. Low yearly condo fees of \$290 per month cover common area