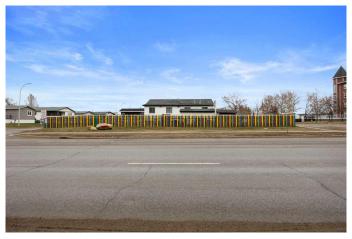

## \$469,000

0 Bedroom, 0.00 Bathroom, Commercial on 0.00 Acres

Gregoire Park, Fort McMurray, Alberta

Turnkey Childcare Business and Property for Sale! This is a rare opportunity to own a thriving daycare business and real estate package. Rainbow Childcare has been a trusted name in the community for over 30 years, offering a nurturing and enriching environment for local families. This turnkey opportunity includes the sale of both the established daycare and its fully zoned property, complete with furnishings, equipment, and fixtures. With licensing for 23 children and potential for program expansion, it presents the perfect chance to step into a stable, high-demand industry with an exceptional reputation. The property features a 1,373 sq. ft., one-storey modified manufactured home purpose-built for childcare, along with a storage shed. Inside, you'll find bright, "homey" classrooms, play spaces, a kitchen, an office, and a washroom, all thoughtfully designed to create a warm and welcoming atmosphere. Outdoors, the expansive play area includes a massive 1,400 sq. ft. sandbox, refreshed in 2024 with 34 cubic meters of washed play sand, and all necessary play equipment. The property has been well maintained, boasting a newer roof (2022), a newer hot water tank, an updated deck, and a signature fence. It also offers paved parking with eight stalls, a fully paid ground lease (term expires October 14, 2049), and a fully fenced, landscaped design that prioritizes safety. Low yearly condo fees of \$290 per month cover common area

maintenance, professional management, reserve fund contributions, snow removal, trash, and water. This investment makes sense for several reasons. Rainbow Childcare is a long-established business with a stellar community reputation and steady demand, as childcare remains an essential service. A creative, play-based curriculum is already in place for a smooth ownership transition, and the experienced, highly educated staff are available to ensure operational continuity. There is also strong potential for expansion to serve even more families. Plus, the 2024-2025 Affordability Grant helps stabilize income by providing financial support directly to licensed childcare programs, reducing fees for parents. The location offers exceptional advantages. Situated on a 10,140 sq. ft. corner lot at Gregoire Drive and Gregoire Crescent, the property enjoys high-traffic visibility with quick access to Highway 63 and Highway 69. It serves multiple residential communities, including Gregoire, Saprae Creek, Saline Creek, Prairie Creek, and Beaconhill, and is only minutes from Downtown, Greyling Terrace, and Abasand. It is also conveniently close to business districts, industrial parks, and just nine minutes from the Fort McMurray International Airport.