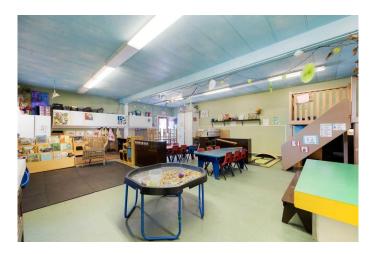

## \$469,000

0 Bedroom, 0.00 Bathroom, Commercial on 0.00 Acres

Gregoire Park, Fort McMurray, Alberta

Turnkey Childcare Business and Property for Sale! This is a rare opportunity to own a thriving daycare business and real estate package. Rainbow Childcare has been a trusted name in the community for over 30 years, offering a nurturing and enriching environment for local families. This turnkey opportunity includes the sale of both the established daycare and its fully zoned property, complete with furnishings, equipment, and fixtures. With licensing for 23 children and potential for program expansion, it presents the perfect chance to step into a stable, high-demand industry with an exceptional reputation. The property features a 1,373 sq. ft., one-storey modified manufactured home purpose-built for childcare, along with a storage shed. Inside, you'll find bright, "homey" classrooms, play spaces, a kitchen, an office, and a washroom, all thoughtfully designed to create a warm and welcoming atmosphere. Outdoors, the expansive play area includes a massive 1,400 sq. ft. sandbox, refreshed in 2024 with 34 cubic meters of washed play sand, and all necessary play equipment. The property has been well maintained, boasting a newer roof (2022), a newer hot water tank, an updated deck, and a signature fence. It also offers paved parking with eight stalls, a fully paid ground lease (term expires October 14, 2049), and a fully fenced, landscaped design that prioritizes safety. Low yearly condo fees of \$290 per month cover common area