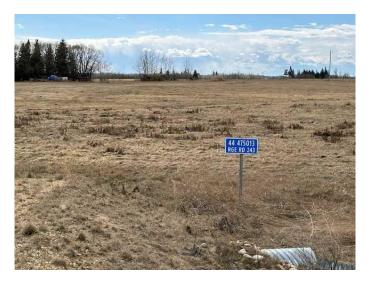

#### \$139,000

0 Bedroom, 0.00 Bathroom, Land on 3.19 Acres

NONE, Rural Wetaskiwin No. 10, County of, Alberta

Build your dream home on this 3.19 acre lot located in Pineridge Downs, East of Millet. Great location, close to pavement, easy commute to Leduc and EIA. Power and gas at property line.

#### **Community Information**

| Address     | 44, 475013 Rge Rd 243       |
|-------------|-----------------------------|
| Subdivision | NONE                        |
| City        | Rural Wetaskiwin No. 10, Co |
| County      | Wetaskiwin No. 10, County o |
| Province    | Alberta                     |
| Postal Code | T0C 1Z0                     |