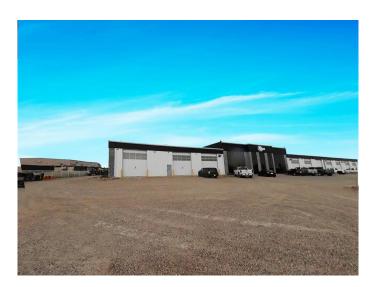

#### \$15

0 Bedroom, 0.00 Bathroom, Commercial on 0.00 Acres

Aspelund Industrial Park, Rural Lacombe County, Alberta

This 9,340 SF space, located in Aspelund Industrial Park features a shared reception area, a staff room with kitchenette, and a washroom. The shop is wide-open with a shop office/storage and washroom, as well as (6) 14' x 16' overhead doors. Ample parking is available on site for staff and clients, with designated yard space behind the building. The property offers high visibility from Highway 2. This is a gross lease and utilities are included. Additional office space may be negotiable.