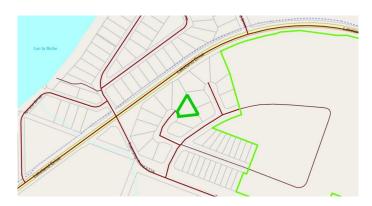

# \$115,000 - 110, 13348 672a Township, Lac La Biche

MLS® #A2214850

#### \$115,000

0 Bedroom, 0.00 Bathroom, Land on 0.50 Acres

Lac La Biche, Lac La Biche, Alberta

NOW SELLING!!!! Phase 1 of Churchill Gates. 1/2 acre and 1/4 acre serviced estate lots located only minutes from the town of Lac La Biche, across from Lac La Biche golf and country club. This architecturally controlled residential subdivision has a scenic view of the lake and is close to walking trails, boat launch, golfing and all the recreation that Lac La Biche has to offer.

## **Community Information**

| 110, 13348 672a Township |
|--------------------------|
| Lac La Biche             |
| Lac La Biche             |
| Lac La Biche County      |
| Alberta                  |
| T0A 2C0                  |
|                          |