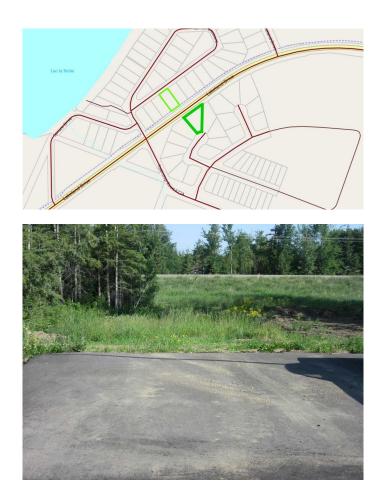

#### \$125,000

0 Bedroom, 0.00 Bathroom, Land on 0.50 Acres

Lac La Biche, Lac La Biche, Alberta

NOW SELLING!!!! Phase 1 of Churchill Gates. 1/2 acre and 1/4 acre serviced estate lots located only minutes from the town of Lac La Biche, across from Lac La Biche golf and country club. This architecturally controlled residential subdivision has a scenic view of the lake and is close to walking trails, boat launch, golfing and all the recreation that Lac La Biche has to offer.