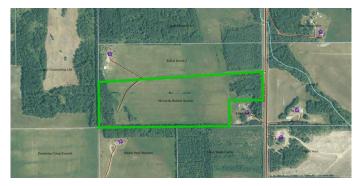

#### \$247,000

0 Bedroom, 0.00 Bathroom, Land on 41.76 Acres

NONE, Rural Yellowhead County, Alberta

41.76 located 8 miles NW of Edson. Excellent building site. Road on property to building site.

MLS® # A2214786 Price \$247,000