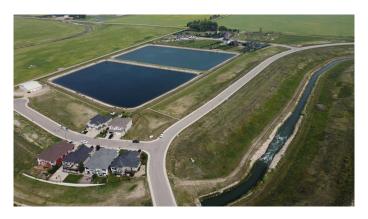

#### \$230,000

0 Bedroom, 0.00 Bathroom, Land on 0.15 Acres

Lakes of Muirfield, Lyalta, Alberta

A beautiful WALK OUT lot with 56 ft across the front so you can easily build a 3 car garage and your perfect home with lots of yard to enjoy. Backing on to the canal, so giving you a nice backyard and then stunning views of the sunsets. This lot is fully serviced and situated in a golf course community only 20 minutes from Calgary, Airdrie and Chestermere. Build your dream home today and no building commitment!!!!

#### **Amenities**

Amenities Clubhouse, Park, Playground, Colf Course