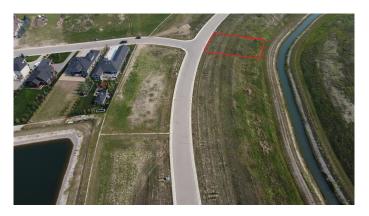

#### \$230,000

0 Bedroom, 0.00 Bathroom, Land on 0.15 Acres

Lakes of Muirfield, Lyalta, Alberta

A beautiful WALK OUT lot with 56 ft across the front so you can easily build a 3 car garage and your perfect home with lots of yard to enjoy. Backing on to the canal, so giving you a nice backyard and then stunning views of the sunsets. This lot is fully serviced and situated in a golf course community only 20 minutes from Calgary, Airdrie and Chestermere. Build your dream home today and no building commitment!!!!

#### **Exterior**

Lot Description Backs on to Park/Green Space, Creek/River/Stream/Pond