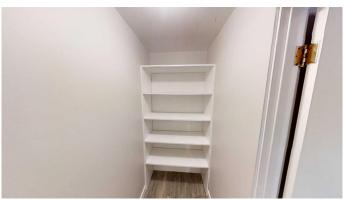

Unit features entry closet, storage room/pantry, and new vinyl plank floors. Good sized room and 4 piece bathroom all with privacy locks.

Kitchen has tiled backsplash. Separate dining area and large living space.