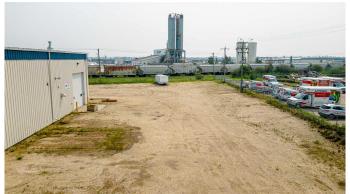

### \$3,100,000

0 Bedroom, 0.00 Bathroom, Commercial on 2.11 Acres

Richmond Industrial Park, Grande Prairie, Alberta

Functional shop facility with 2 points of access/egress & drive around capabilities. Located in Richmond Industrial District in close proximity to Grande Prairie Airport with excellent access to Highway 40, Highway 43, and Highway 2. The property consists of 2 cranes, 6 grade doors, 20" clear ceiling height, wash bay, double compartment sump, make up air, air-conditioned office and a fenced yard compound.