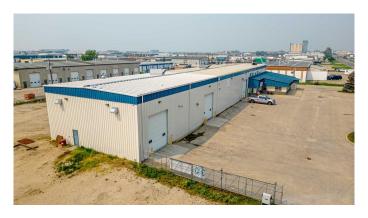

# \$3,100,000 - 9440 112 Street, Grande Prairie

MLS® #A2214670

### \$3,100,000

0 Bedroom, 0.00 Bathroom, Commercial on 2.11 Acres

Richmond Industrial Park, Grande Prairie, Alberta

Functional shop facility with 2 points of access/egress & drive around capabilities. Located in Richmond Industrial District in close proximity to Grande Prairie Airport with excellent access to Highway 40, Highway 43, and Highway 2. The property consists of 2 cranes, 6 grade doors, 20" clear ceiling height, wash bay, double compartment sump, make up air, air-conditioned office and a fenced yard compound.

#### **Essential Information**

MLS® # A2214670 Price \$3,100,000

Bathrooms 0.00 Acres 2.11 Year Built 1998

Type Commercial

Sub-Type Industrial

Status Active