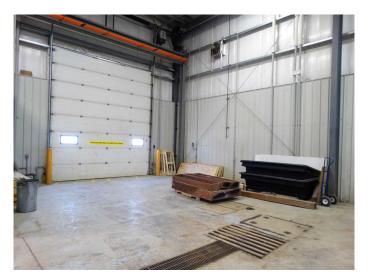

### \$3,100,000

0 Bedroom, 0.00 Bathroom, Commercial on 2.11 Acres

Richmond Industrial Park, Grande Prairie, Alberta

Functional shop facility with 2 points of access/egress & drive around capabilities. Located in Richmond Industrial District in close proximity to Grande Prairie Airport with excellent access to Highway 40, Highway 43, and Highway 2. The property consists of 2 cranes, 6 grade doors, 20" clear ceiling height, wash bay, double compartment sump, make up air, air-conditioned office and a fenced yard compound.