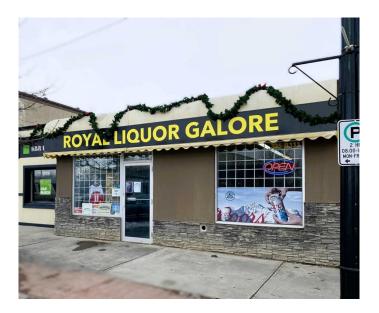

#### \$300,000

0 Bedroom, 0.00 Bathroom, Commercial on 0.08 Acres

NONE, Didsbury, Alberta

Opportunity to be your own Landlord! 2 Buildings on One Lot in booming downtown Didsbury!! Front building is 1480 sqft, back building is 894 sqft. Building to be sold with the Business see A2202656.