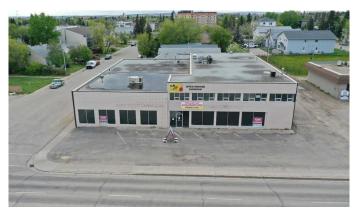

#### \$8

0 Bedroom, 0.00 Bathroom, Commercial on 0.00 Acres

VLA Montrose, Grande Prairie, Alberta

Fabulous location for a Second Floor Retail!
This 2000 SQFT mixed use commercial space has abundance of windows for a bright and cheery show room! Centrally located with lots of parking in front and alongside this building for customers. Lease is NNN (This includes Utilities!) . Book your showing today.
Immediate Possession. Grab this great space today! Base \$1333.33 + NNN \$1140 =\$2473.33 + GST (NNN includes Utilities!)