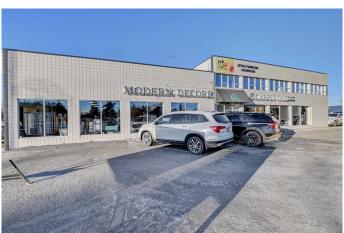

#### \$8

0 Bedroom, 0.00 Bathroom, Commercial on 0.00 Acres

VLA Montrose, Grande Prairie, Alberta

Fabulous location for a Second Floor Retail!
This 2000 SQFT mixed use commercial space has abundance of windows for a bright and cheery show room! Centrally located with lots of parking in front and alongside this building for customers. Lease is NNN (This includes Utilities!) . Book your showing today.
Immediate Possession. Grab this great space today! Base \$1333.33 + NNN \$1140 =\$2473.33 + GST (NNN includes Utilities!)