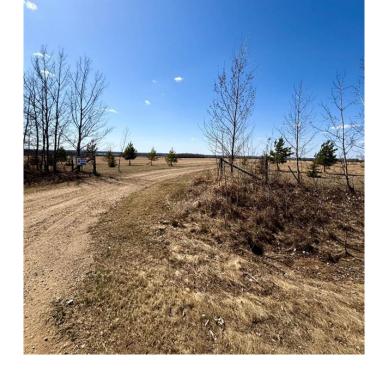

### \$134,500

0 Bedroom, 0.00 Bathroom, Land on 4.99 Acres

NONE, Lac La Biche County, Alberta

Turnkey Acreage Ready for Your New Home! This beautifully developed 4.99-acre parcel is just 20 minutes west of Lac La Biche near Missawawi Lake. Previously home to a mobile, the property is fully set up and ready for your new residence. With screw piles in place, power already connected, and a 2-stage septic system with septic field. Enjoy a graveled driveway and parking pad, landscaped grounds, and treed borders offering privacy and natural beauty. It backs onto open field, part of the original quarter section it was subdivided from. There's also a large sided shed with ramp, a firepit area, and plenty of peaceful space to call your own. Ideal for someone seeking quiet country living with room to, bring your mobile and make it home!

# **Community Information**

Address 66524 Rge Rd 161

Subdivision NONE

City Lac La Biche County
County Lac La Biche County

Province Alberta
Postal Code T0A 2C1

**Exterior** 

Lot Description Back Yard, Backs on to Pa

Trees, Square Shaped Lot, S