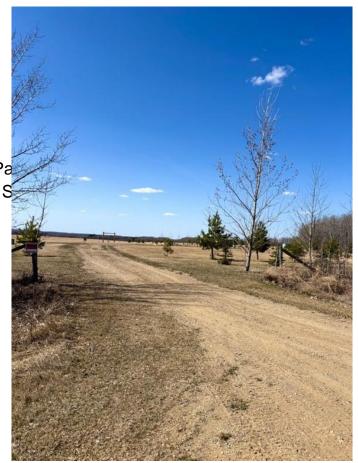

### \$134,500

0 Bedroom, 0.00 Bathroom, Land on 4.99 Acres

NONE, Lac La Biche County, Alberta

Turnkey Acreage Ready for Your New Home! This beautifully developed 4.99-acre parcel is just 20 minutes west of Lac La Biche near Missawawi Lake. Previously home to a mobile, the property is fully set up and ready for your new residence. With screw piles in place, power already connected, and a 2-stage septic system with septic field. Enjoy a graveled driveway and parking pad, landscaped grounds, and treed borders offering privacy and natural beauty. It backs onto open field, part of the original quarter section it was subdivided from. There's also a large sided shed with ramp, a firepit area, and plenty of peaceful space to call your own. Ideal for someone seeking quiet country living with room to, bring your mobile and make it home!

# **Community Information**

Address 66524 Rge Rd 161

Subdivision NONE

City Lac La Biche County
County Lac La Biche County

Province Alberta
Postal Code T0A 2C1

**Exterior** 

Lot Description Back Yard, Backs on to Pa

Trees, Square Shaped Lot, S