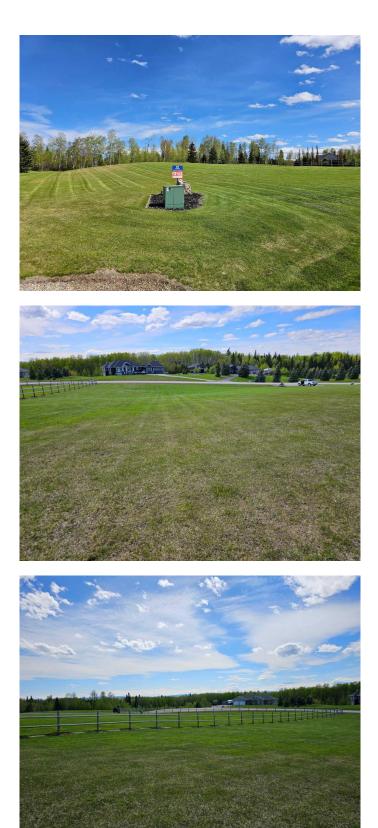

## \$194,900

0 Bedroom, 0.00 Bathroom, Land on 2.29 Acres

Cougar Ridge, Rural Clearwater County, Alberta

Wanting to build your dream home? Look no further than this lot in Cougar Ridge Estates!! The land is slightly rolling...good high land! Potential to build develop a walk-out basement and lots of room for garage/shop. Pavement to the door. All utilities are at the property line. The location affords quick access to Cow Lake and direct assess to the west country. DON'T MISS OUT ON THIS OPPORTUNITY!