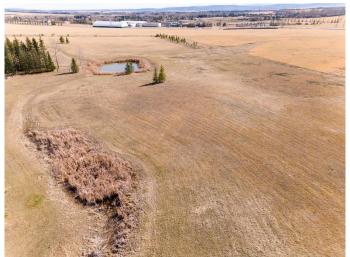

# \$2,200,000 - 11.29 Acres Huggard Road, Rural Rocky View County

MLS® #A2214515

\$2,200,000

0 Bedroom, 0.00 Bathroom, Land on 11.29 Acres

NONE, Rural Rocky View County, Alberta

11.29-acre Dream location with unparalleled mountain views in desirable Springbank. Potential exists for further subdivision or just build your dream home and enjoy the country feeling with easy and great access to the city, airport, Banff, K country and so onâ€!., no time limit to build. Within 5 kilometers or less you will have access to, Calaway Park, Edge School, Springbank Park for All Seasons, Elbow Valley Elementary School, Springbank Middle School & Springbank Community High School. This parcel has access from Huggard road east of Range Road 33. This is probably the last remaining smaller parcel of land available in South Springbank so don't delay, view and offer today. New Springbank ASP Infill Residential Land Use Strategy allows for ~ 2acre lots. Existing commercial water well on the south end of the property. Full due diligence and information package available, including approved survey, groundwater reports, sewage treatment assessments and more.

#### **Exterior**

Lot Description Irregular Lot, Treed, Corners Marked, Open Lot, Views