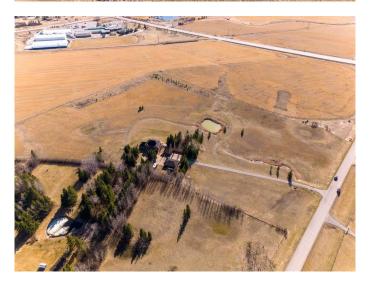

# \$2,200,000 - 11.29 Acres Huggard Road, Rural Rocky View County

MLS® #A2214515

\$2,200,000

0 Bedroom, 0.00 Bathroom, Land on 11.29 Acres

NONE, Rural Rocky View County, Alberta

11.29-acre Dream location with unparalleled mountain views in desirable Springbank. Potential exists for further subdivision or just build your dream home and enjoy the country feeling with easy and great access to the city, airport, Banff, K country and so onâ€!., no time limit to build. Within 5 kilometers or less you will have access to, Calaway Park, Edge School, Springbank Park for All Seasons, Elbow Valley Elementary School, Springbank Middle School & Springbank Community High School. This parcel has access from Huggard road east of Range Road 33. This is probably the last remaining smaller parcel of land available in South Springbank so don't delay, view and offer today. New Springbank ASP Infill Residential Land Use Strategy allows for ~ 2acre lots. Existing commercial water well on the south end of the property. Full due diligence and information package available, including approved survey, groundwater reports, sewage treatment assessments and more.

#### **Exterior**

Lot Description Irregular Lot, Treed, Corners Marked, Open Lot, Views