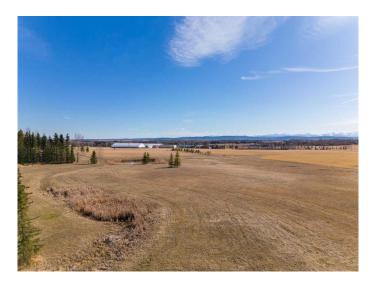

# \$2,200,000 - 11.29 Acres Huggard Road, Rural Rocky View County

MLS® #A2214515

\$2,200,000

0 Bedroom, 0.00 Bathroom, Land on 11.29 Acres

NONE, Rural Rocky View County, Alberta

11.29-acre Dream location with unparalleled mountain views in desirable Springbank. Potential exists for further subdivision or just build your dream home and enjoy the country feeling with easy and great access to the city, airport, Banff, K country and so onâ€!., no time limit to build. Within 5 kilometers or less you will have access to, Calaway Park, Edge School, Springbank Park for All Seasons, Elbow Valley Elementary School, Springbank Middle School & Springbank Community High School. This parcel has access from Huggard road east of Range Road 33. This is probably the last remaining smaller parcel of land available in South Springbank so don't delay, view and offer today. New Springbank ASP Infill Residential Land Use Strategy allows for ~ 2acre lots. Existing commercial water well on the south end of the property. Full due diligence and information package available, including approved survey, groundwater reports, sewage treatment assessments and more.

#### **Exterior**

Lot Description Irregular Lot, Treed, Corners Marked, Open Lot, Views