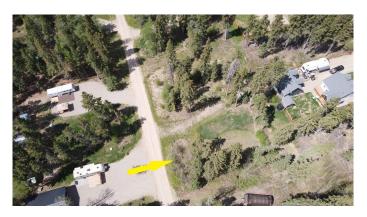

### \$49,900

0 Bedroom, 0.00 Bathroom, Land on 0.19 Acres

NONE, Brightsand Lake, Saskatchewan

RVs allowed with municipal approval. Lake lot for sale at Brightsand Lake, Saskatchewan. Lot 807 is located on the east side of beautiful Brightsand Lake in the Hamlet of Evergreen. It is a 90 minute drive north east of Lloydminster and about a 2 & 1/2 hour drive from Saskatoon. Power is adjacent to the property. This lot has plenty of trees, some of it was partially cleared & built up with clay and gravel. Also located at Brightsand Lake is the Regional Park with sandy beaches, a restaurant, golf course, camp grounds, play grounds and boat launch. The towns of St.Walburg and Turtleford are only short drives for groceries and gas for the boat.

### **Community Information**

Address 807 Brightsand Crescent

Subdivision NONE

City Brightsand Lake
County Saskcatchewan

Province Saskatchewan

Postal Code S0M 0H0

**Exterior** 

Lot Description Rectangular Lot, Treed