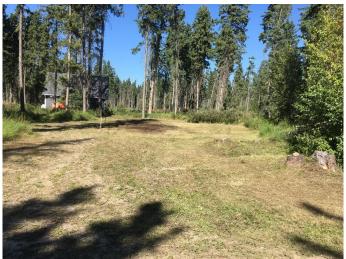

### \$49,900

0 Bedroom, 0.00 Bathroom, Land on 0.19 Acres

NONE, Brightsand Lake, Saskatchewan

RVs allowed with municipal approval. Lake lot for sale at Brightsand Lake, Saskatchewan. Lot 807 is located on the east side of beautiful Brightsand Lake in the Hamlet of Evergreen. It is a 90 minute drive north east of Lloydminster and about a 2 & 1/2 hour drive from Saskatoon. Power is adjacent to the property. This lot has plenty of trees, some of it was partially cleared & built up with clay and gravel. Also located at Brightsand Lake is the Regional Park with sandy beaches, a restaurant, golf course, camp grounds, play grounds and boat launch. The towns of St.Walburg and Turtleford are only short drives for groceries and gas for the boat.

### **Community Information**

Address 807 Brightsand Crescent

Subdivision NONE

City Brightsand Lake
County Saskcatchewan

Province Saskatchewan

Postal Code S0M 0H0

**Exterior** 

Lot Description Rectangular Lot, Treed