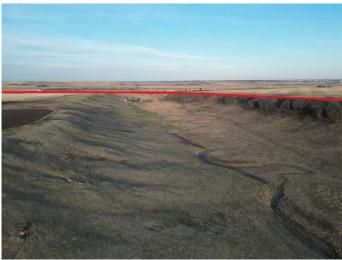

#### \$6,200,000

0 Bedroom, 0.00 Bathroom, Land on 617.00 Acres

NONE, Rural Rocky View County, Alberta

Amazing Opportunity, a total of 617 acres of prime land, these large parcels are hard to come by and so close to Airdrie. Two (2) miles from Airdrie city limits,  $\hat{A}_{2}^{\prime}$  mile west of Apple Creek Golf Course. Includes an old farmstead with services, and approx. 400 acres cultivated, creek, springs, excellent native grass a must to see for its beauty and a chance to add to your land base or a great investment to hold and watch Land values grow.