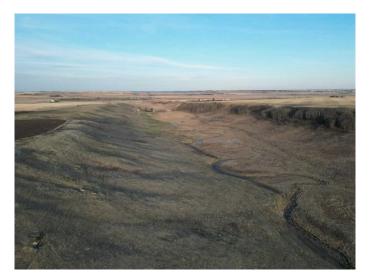

#### \$6,200,000

0 Bedroom, 0.00 Bathroom, Land on 617.00 Acres

NONE, Rural Rocky View County, Alberta

Amazing Opportunity, a total of 617 acres of prime land, these large parcels are hard to come by and so close to Airdrie. Two (2) miles from Airdrie city limits,  $\hat{A}_{2}^{\prime}$  mile west of Apple Creek Golf Course. Includes an old farmstead with services, and approx. 400 acres cultivated, creek, springs, excellent native grass a must to see for its beauty and a chance to add to your land base or a great investment to hold and watch Land values grow.