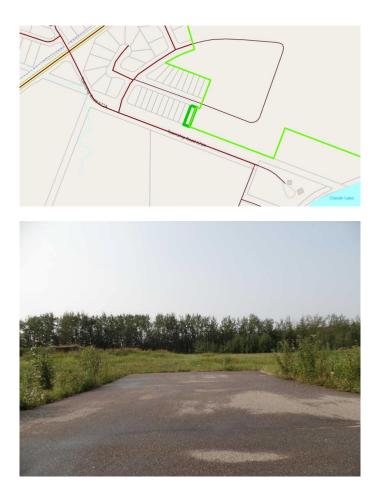

#### \$90,000

0 Bedroom, 0.00 Bathroom, Land on 0.25 Acres

Lac La Biche, Lac La Biche, Alberta

NOW SELLING!!!! Phase 1 of Churchill Gates. 1/2 acre and 1/4 acre serviced estate lots located only minutes from the town of Lac La Biche, across from Lac La Biche golf and country club. This architecturally controlled residential subdivision has a scenic view of the lake and is close to walking trails, boat launch, golfing and all the recreation that Lac La Biche has to offer.