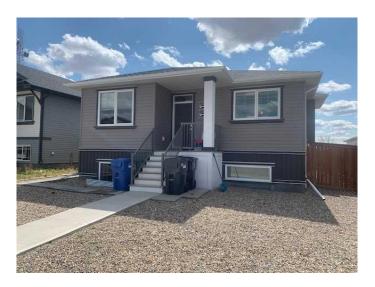

# \$1,500 - 2, 1042 Alice Birch Point N, Lethbridge

MLS® #A2214317

### \$1,500

0 Bedroom, 0.00 Bathroom, 1,112 sqft Rental on 0.00 Acres

Legacy Ridge / Hardieville, Lethbridge, Alberta

2 Bedroom, 2 Bath BASEMENT SUITE located in the Legacy Ridge / Hardieville subdivision.

This suite offers a stylish and private living space in a quiet, well-established neighborhood. With its own separate entrance and in-suite laundry, both you and the upstairs tenants will enjoy complete privacy. The suite features modern laminate flooring throughout, a sleek kitchen with quartz countertops, and stainless steel appliances, giving it a clean and contemporary feel. The layout is open and functional, making great use of the space. Rent is \$1500 + 50% Utilities. \*\*Pets allowed, subject to a \$50 per pet, per month fee\*\* Application required prior to viewing. Security Deposit - \$1500.00