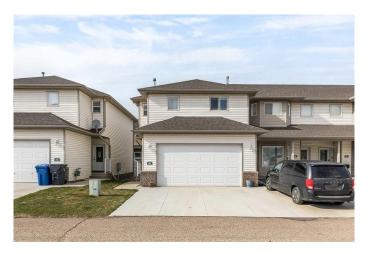

# \$305,000 - 362 Washington Way Se, Medicine Hat

MLS® #A2214134

## \$305,000

4 Bedroom, 4.00 Bathroom, 1,547 sqft Residential on 0.00 Acres

River Flats, Medicine Hat, Alberta

If you've been waiting for the perfect blend of space, style, and stress-free living, this is it. This beautifully maintained 4 bedroom+ Office/Den, 4-bathroom, Plus double HEATED garage with awesome shelving, is now available and ready to impress. Nestled in the heart of River Flats, you'll enjoy a peaceful, established neighborhood with easy access to parks, trails, schools, downtown amenities, and the South Saskatchewan River. Professionally cleaned and move-in ready, this home offers a warm, functional layout designed for everyday comfort. The main floor features direct access to the heated double attached garage, a convenient 2-piece powder room, and main-floor laundry (washer and dryer replaced in 2017). The kitchen is the heart of the home, equipped with a Samsung stainless steel appliance package, a large island with double sinks, a pantry, and a stylish coffee bar addition for extra storage and charm. The dining area leads to a private, fenced patio with a built-in privacy divider â€" perfect for morning coffee or hosting friends on warm summer nights. Upstairs, you'II find three generously sized bedrooms, two bathrooms, and a versatile bonus room ideal for a home office, reading nook, or play space. The primary suite includes a walk-in closet and a 3-piece ensuite featuring a newly installed walk-in shower. The fully developed basement adds even more value with a fourth bedroom and a flexible living area to suit your needs. Condo fees of \$338.64/month cover lawn care,