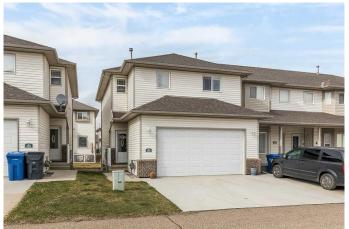

# \$305,000 - 362 Washington Way Se, Medicine Hat

MLS® #A2214134

## \$305,000

4 Bedroom, 4.00 Bathroom, 1,547 sqft Residential on 0.00 Acres

River Flats, Medicine Hat, Alberta

If you've been waiting for the perfect blend of space, style, and stress-free living, this is it. This beautifully maintained 4 bedroom+ Office/Den, 4-bathroom, Plus double HEATED garage with awesome shelving, is now available and ready to impress. Nestled in the heart of River Flats, you'll enjoy a peaceful, established neighborhood with easy access to parks, trails, schools, downtown amenities, and the South Saskatchewan River. Professionally cleaned and move-in ready, this home offers a warm, functional layout designed for everyday comfort. The main floor features direct access to the heated double attached garage, a convenient 2-piece powder room, and main-floor laundry (washer and dryer replaced in 2017). The kitchen is the heart of the home, equipped with a Samsung stainless steel appliance package, a large island with double sinks, a pantry, and a stylish coffee bar addition for extra storage and charm. The dining area leads to a private, fenced patio with a built-in privacy divider â€" perfect for morning coffee or hosting friends on warm summer nights. Upstairs, you'II find three generously sized bedrooms, two bathrooms, and a versatile bonus room ideal for a home office, reading nook, or play space. The primary suite includes a walk-in closet and a 3-piece ensuite featuring a newly installed walk-in shower. The fully developed basement adds even more value with a fourth bedroom and a flexible living area to suit your needs. Condo fees of \$338.64/month cover lawn care,