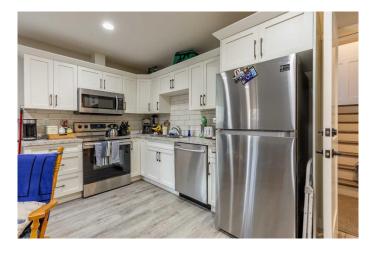

### \$1,500

0 Bedroom, 0.00 Bathroom, 929 sqft Rental on 0.00 Acres

Garry Station, Lethbridge, Alberta

2 Bedroom, 1 Bathroom BASEMENT SUITE located in the desirable Garry Station neighborhood.

This bright and modern legal basement suite offers comfort and convenience. Enjoy an open-concept living area with a full kitchen, two spacious bedrooms (including one with a walk-in closet!), a 4-piece bathroom, and a private laundry room. Off-street parking is included for added ease.

### **Amenities**

Parking Off Street

Interior

Appliances Central Air Conditioner, Dishwasher, Microwave, Refrigerator, Stove(s),

Washer/Dryer, Window Coverings

**Exterior** 

Roof Asphalt Shingle