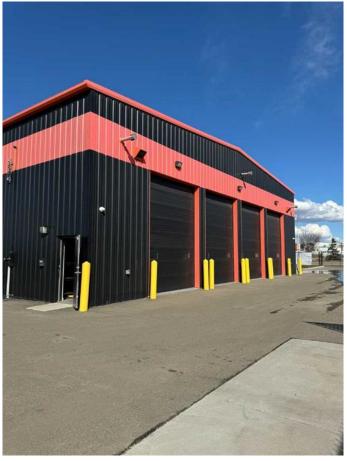

## \$18,800

0 Bedroom, 0.00 Bathroom, Commercial on 0.00 Acres

West Industrial\_LEDU, Leduc, Alberta

5,500 SF freestanding building on 1.33 acres. 1,500 SF of showroom/office, and 4,000 SF of shop with alignment machine, two post lift, four post lift, air compressor, and more. Four (4) grade loading doors (14' x 16'). Yard area is fully fenced, gated, and secured. Excellent exposure to QEII, 50 Street, and highway overpasses. Ability to continue occupancy on a headlease basis. Substantial amount of machinery, furniture, fixtures, and computer equipment included in Sublease. Contact listing agent for a detailed list.