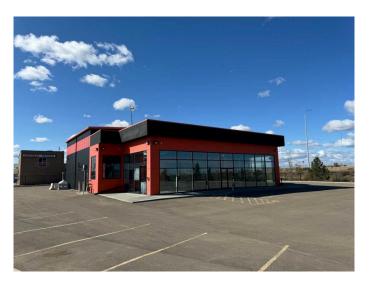

## \$18,800

0 Bedroom, 0.00 Bathroom, Commercial on 0.00 Acres

West Industrial\_LEDU, Leduc, Alberta

5,500 SF freestanding building on 1.33 acres. 1,500 SF of showroom/office, and 4,000 SF of shop with alignment machine, two post lift, four post lift, air compressor, and more. Four (4) grade loading doors (14' x 16'). Yard area is fully fenced, gated, and secured. Excellent exposure to QEII, 50 Street, and highway overpasses. Ability to continue occupancy on a headlease basis. Substantial amount of machinery, furniture, fixtures, and computer equipment included in Sublease. Contact listing agent for a detailed list.