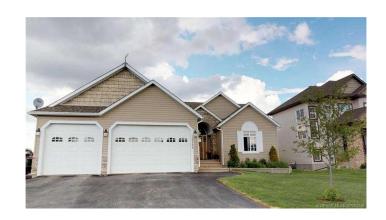

### \$775,000

5 Bedroom, 3.00 Bathroom, 1,551 sqft Residential on 0.39 Acres

Westlake Village, Rural Grande Prairie No. 1, County of, Alberta

Stunning bungalow with a shop in sought-after Westlake Village! Set on an oversized lot, beautifully treed along the fence-line, this property offers exceptional outdoor space with RV parking and a multi-tiered, partially covered permanent deckingâ€"perfect for relaxing or entertaining. You'll also love the heated triple-car garage plus a detached shop, providing all the room you need for vehicles, storage, or hobbies. A rare find in a prime location!