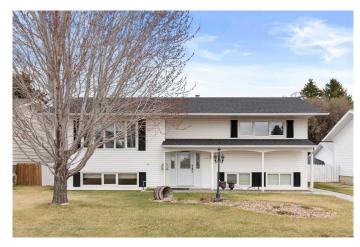

# \$369,000

4 Bedroom, 2.00 Bathroom, 1,220 sqft Residential on 0.15 Acres

Northeast Crescent Heights, Medicine Hat, Alberta

Welcome to 1439 2nd Avenue NE â€" a lovingly cared-for, one-owner home that radiates pride of ownership from top to bottom. This immaculate 1,244 sq ft bi-level is perfectly situated adjacent from CHHS, offering an ideal setting for families, first-time home buyers, or downsizers looking for space, privacy, and utilization of the school field directly across the street! Step inside into the spacious landing and be greeted by a warm and inviting living room, anchored by a stunning stone-feature gas fireplace â€" the perfect spot to gather with friends and family. The main floor showcases beautiful hardwood floors, vinyl windows that flood the home with natural light, and a stylish granite-topped kitchen that blends function and flair. The kitchen features a full appliance package, functional layout, and blends into a private dining area. This home features 2 spacious bedrooms upstairs, including a master with double closets, as well as a generously sized bathroom with double sinks! There are 2 additional bedrooms on the lower level, providing flexible space for growing families, guests, or a home office, accompanied by a 3 piece bath conveniently located close to the bedrooms. The basement also features a massive secondary living room, which can be utilized in a variety of different ways. The charm continues outside with a covered front porch, a private backyard oasis, and a single detached garage for secure parking or extra storage. There is plenty of