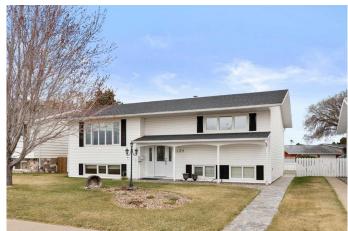

# \$369,000

4 Bedroom, 2.00 Bathroom, 1,220 sqft Residential on 0.15 Acres

Northeast Crescent Heights, Medicine Hat, Alberta

Welcome to 1439 2nd Avenue NE â€" a lovingly cared-for, one-owner home that radiates pride of ownership from top to bottom. This immaculate 1,244 sq ft bi-level is perfectly situated adjacent from CHHS, offering an ideal setting for families, first-time home buyers, or downsizers looking for space, privacy, and utilization of the school field directly across the street! Step inside into the spacious landing and be greeted by a warm and inviting living room, anchored by a stunning stone-feature gas fireplace â€" the perfect spot to gather with friends and family. The main floor showcases beautiful hardwood floors, vinyl windows that flood the home with natural light, and a stylish granite-topped kitchen that blends function and flair. The kitchen features a full appliance package, functional layout, and blends into a private dining area. This home features 2 spacious bedrooms upstairs, including a master with double closets, as well as a generously sized bathroom with double sinks! There are 2 additional bedrooms on the lower level, providing flexible space for growing families, guests, or a home office, accompanied by a 3 piece bath conveniently located close to the bedrooms. The basement also features a massive secondary living room, which can be utilized in a variety of different ways. The charm continues outside with a covered front porch, a private backyard oasis, and a single detached garage for secure parking or extra storage. There is plenty of