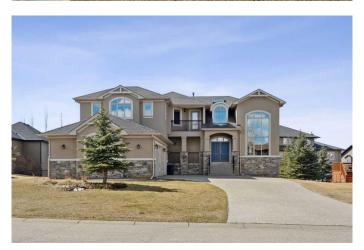

# \$925,000 - 416 Montclair Place, Rural Rocky View County

MLS® #A2213960

### \$925,000

3 Bedroom, 4.00 Bathroom, 3,837 sqft Residential on 0.38 Acres

Monterra, Rural Rocky View County, Alberta

Welcome to "Monterra on Cochrane Lakes―! Discover the opportunity to own in the exclusive and peaceful community of Monterra, just minutes from Cochrane and a short drive to Calgary. Surrounded by stunning mountain views, Cochrane Lake, ponds, parks, and green space, this property offers a quiet retreat from the city. Ideally located on a tranquil cul-de-sac, just two doors from pathway access and serene pondsâ€"and only steps from Cochrane Lakeâ€"this spacious 0.38-acre south-facing lot offers beautiful natural surroundings. The home's exterior features stucco and stone, with a large aggregate driveway leading to a triple-car garage, creating excellent curb appeal. This large estate property presents endless potential. With 3,837 sq. ft. above grade and a 1,621 sq. ft. unfinished walkout basement, this home is ready for your vision and personal touch to restore it to its full potential. The main floor offers a functional layout with a kitchen open to the breakfast nook and living room, a formal dining area open to a family room, a home office, and a full bathroom. Upstairs, you'll find 3 bedrooms, 3 bathrooms, and a spacious bonus room. The generously sized primary suite includes a walk-in closet, a 5-piece ensuite, and a private balcony with lake and mountain views. Enjoy the natural beauty and recreational lifestyle that Monterra offers, with scenic ponds, winding trails, and