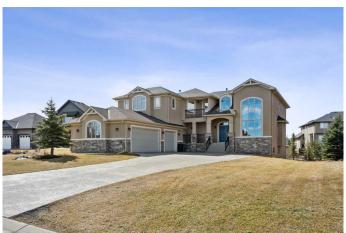

# \$925,000 - 416 Montclair Place, Rural Rocky View County

MLS® #A2213960

### \$925,000

3 Bedroom, 4.00 Bathroom, 3,837 sqft Residential on 0.38 Acres

Monterra, Rural Rocky View County, Alberta

Welcome to "Monterra on Cochrane Lakes―! Discover the opportunity to own in the exclusive and peaceful community of Monterra, just minutes from Cochrane and a short drive to Calgary. Surrounded by stunning mountain views, Cochrane Lake, ponds, parks, and green space, this property offers a quiet retreat from the city. Ideally located on a tranquil cul-de-sac, just two doors from pathway access and serene pondsâ€"and only steps from Cochrane Lakeâ€"this spacious 0.38-acre south-facing lot offers beautiful natural surroundings. The home's exterior features stucco and stone, with a large aggregate driveway leading to a triple-car garage, creating excellent curb appeal. This large estate property presents endless potential. With 3,837 sq. ft. above grade and a 1,621 sq. ft. unfinished walkout basement, this home is ready for your vision and personal touch to restore it to its full potential. The main floor offers a functional layout with a kitchen open to the breakfast nook and living room, a formal dining area open to a family room, a home office, and a full bathroom. Upstairs, you'll find 3 bedrooms, 3 bathrooms, and a spacious bonus room. The generously sized primary suite includes a walk-in closet, a 5-piece ensuite, and a private balcony with lake and mountain views. Enjoy the natural beauty and recreational lifestyle that Monterra offers, with scenic ponds, winding trails, and