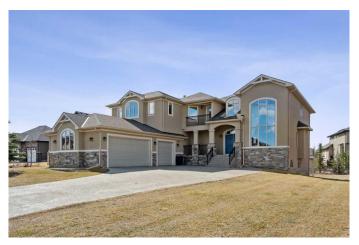

# \$925,000 - 416 Montclair Place, Rural Rocky View County

MLS® #A2213960

### \$925,000

3 Bedroom, 4.00 Bathroom, 3,837 sqft Residential on 0.38 Acres

Monterra, Rural Rocky View County, Alberta

Welcome to "Monterra on Cochrane Lakes―! Discover the opportunity to own in the exclusive and peaceful community of Monterra, just minutes from Cochrane and a short drive to Calgary. Surrounded by stunning mountain views, Cochrane Lake, ponds, parks, and green space, this property offers a quiet retreat from the city. Ideally located on a tranquil cul-de-sac, just two doors from pathway access and serene pondsâ€"and only steps from Cochrane Lakeâ€"this spacious 0.38-acre south-facing lot offers beautiful natural surroundings. The home's exterior features stucco and stone, with a large aggregate driveway leading to a triple-car garage, creating excellent curb appeal. This large estate property presents endless potential. With 3,837 sq. ft. above grade and a 1,621 sq. ft. unfinished walkout basement, this home is ready for your vision and personal touch to restore it to its full potential. The main floor offers a functional layout with a kitchen open to the breakfast nook and living room, a formal dining area open to a family room, a home office, and a full bathroom. Upstairs, you'll find 3 bedrooms, 3 bathrooms, and a spacious bonus room. The generously sized primary suite includes a walk-in closet, a 5-piece ensuite, and a private balcony with lake and mountain views. Enjoy the natural beauty and recreational lifestyle that Monterra offers, with scenic ponds, winding trails, and