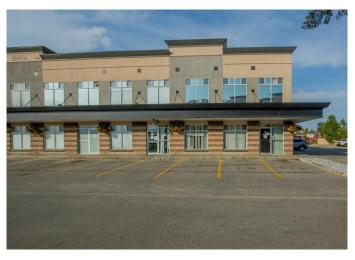

#### \$299,900

0 Bedroom, 0.00 Bathroom, Commercial on 0.01 Acres

Central Business District., Grande Prairie, Alberta

Located in Junction Point 6 (JP6), east of the Royal Bank. This perfectly sized unit has two offices, a waiting room, large open space (more offices could be added), 3 washrooms and staff room. Large windows allow plenty of natural light and there are 2 separate entrances into the space. The one office is quite large and could be divided into 2. Condo Fee's are: 507.91 + 25.40 GST = \$533.31 and include: Building Management Fees, Bank Charges and Interest, Building Insurance, Repair and Maintenance (Building, Elevator, Parking Lot, Landscaping & Flower Baskets). Common Area (Mat Rental, Janitorial & Carpet Cleaning), Garbage and Waste Management, Snow Removal (Parking Lot & Sidewalks), Security, Telephone (Elevator) and Reserve Fund. This unit has just been freshly painted and ready for Immediate possession!