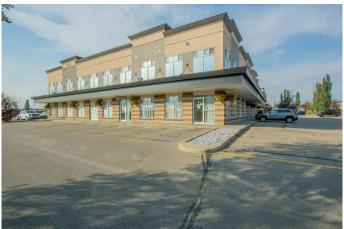

#### \$299,900

0 Bedroom, 0.00 Bathroom, Commercial on 0.01 Acres

Central Business District., Grande Prairie, Alberta

Located in Junction Point 6 (JP6), east of the Royal Bank. This perfectly sized unit has two offices, a waiting room, large open space (more offices could be added), 3 washrooms and staff room. Large windows allow plenty of natural light and there are 2 separate entrances into the space. The one office is quite large and could be divided into 2. Condo Fee's are: 507.91 + 25.40 GST = \$533.31 and include: Building Management Fees, Bank Charges and Interest, Building Insurance, Repair and Maintenance (Building, Elevator, Parking Lot, Landscaping & Flower Baskets). Common Area (Mat Rental, Janitorial & Carpet Cleaning), Garbage and Waste Management, Snow Removal (Parking Lot & Sidewalks), Security, Telephone (Elevator) and Reserve Fund. This unit has just been freshly painted and ready for Immediate possession!