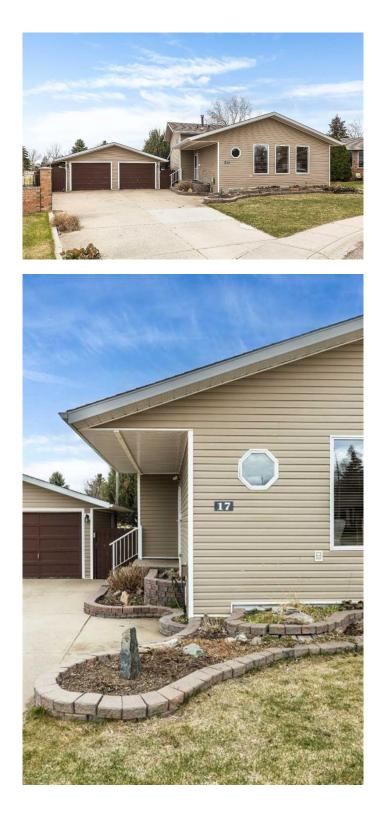

# \$409,900 - 17 Cameron Place Se, Medicine Hat

MLS® #A2213820

#### \$409,900

4 Bedroom, 3.00 Bathroom, 1,155 sqft Residential on 0.14 Acres

Ross Glen, Medicine Hat, Alberta

This is the one you've been waiting for! A beautifully updated 4-level split in an unbeatable location - backing onto a massive green space with direct access to three schools, two soccer fields, three playgrounds and even a waterpark - all without crossing a single road! Step inside to an open-concept main floor that's made for entertaining, with a spacious kitchen island, beautiful hardwood floors, and tons of natural light. Upstairs, the primary suite is your cozy retreat featuring an electric fireplace and a stylish 3-piece ensuite with heated tile floors. Two more bedrooms and full bath round out the upper level. Head down to the third level for the ultimate hangout space - gas fireplace, wet bar and walk-out access to your private backyard oasis. The finished fourth level is super versatile: the perfect teen zone, guest room or even a home office, complete with an egress window. Outside the landscaping is a dream - lush perennials, underground sprinklers, mature trees, and a stunning exposed aggregate patio with pergola. You'll also love the permanent Govee holiday lights that add charm all year long. And don't forget the double detached garage! This home has is all - and it won't last long. Schedule a showing with your favourite REALTOR® before it's gone!

Built in 1984

**Essential Information** 

| MLS® #         | A2213820      |
|----------------|---------------|
| Price          | \$409,900     |
| Bedrooms       | 4             |
| Bathrooms      | 3.00          |
| Full Baths     | 2             |
| Half Baths     | 1             |
| Square Footage | 1,155         |
| Acres          | 0.14          |
| Year Built     | 1984          |
| Туре           | Residential   |
| Sub-Type       | Detached      |
| Style          | 4 Level Split |
| Status         | Active        |

# **Community Information**

| Address     | 17 Cameron Place Se |
|-------------|---------------------|
| Subdivision | Ross Glen           |
| City        | Medicine Hat        |
| County      | Medicine Hat        |
| Province    | Alberta             |
| Postal Code | T1B 3S7             |