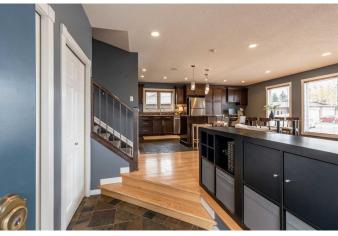

#### \$409,900

4 Bedroom, 3.00 Bathroom, 1,155 sqft Residential on 0.14 Acres

Ross Glen, Medicine Hat, Alberta

This is the one you've been waiting for! A beautifully updated 4-level split in an unbeatable location - backing onto a massive green space with direct access to three schools, two soccer fields, three playgrounds and even a waterpark - all without crossing a single road! Step inside to an open-concept main floor that's made for entertaining, with a spacious kitchen island, beautiful hardwood floors, and tons of natural light. Upstairs, the primary suite is your cozy retreat featuring an electric fireplace and a stylish 3-piece ensuite with heated tile floors. Two more bedrooms and full bath round out the upper level. Head down to the third level for the ultimate hangout space - gas fireplace, wet bar and walk-out access to your private backyard oasis. The finished fourth level is super versatile: the perfect teen zone, guest room or even a home office, complete with an egress window. Outside the landscaping is a dream - lush perennials, underground sprinklers, mature trees, and a stunning exposed aggregate patio with pergola. You'll also love the permanent Govee holiday lights that add charm all year long. And don't forget the double detached garage! This home has is all - and it won't last long. Schedule a showing with your favourite REALTOR® before it's gone!

### Interior

| Interior Features | Bookcases, Central Vacuum, Closet Organizers, Kitchen Island, No Smoking Home, Open Floorplan, Pantry, Wet Bar, Wired for Sound |
|-------------------|---------------------------------------------------------------------------------------------------------------------------------|
| Appliances        | Bar Fridge, Dishwasher, Electric Oven, Freezer, Microwave Hood Fan, Refrigerator, Washer/Dryer                                  |
| Heating           | Forced Air                                                                                                                      |
| Cooling           | Central Air                                                                                                                     |
| Fireplace         | Yes                                                                                                                             |
| # of Fireplaces   | 1                                                                                                                               |
| Fireplaces        | Gas                                                                                                                             |
| Has Basement      | Yes                                                                                                                             |
| Basement          | Finished, Full                                                                                                                  |