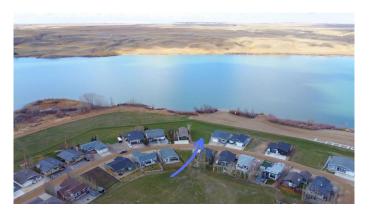

### \$245,000

0 Bedroom, 0.00 Bathroom, Land on 0.18 Acres

Little Bow, Rural Vulcan County, Alberta

One of the best lots in Little Bow Resort! Are you ready to build your dream getaway at the lake? This lot backs onto the lake and will never have any obstructions of your view of the beauty of this resort. With easy access to the owner only boat launch and docks, this lot is ideally situated for years of enjoyment! Included with the sale are blueprints which have already been approved for a beautiful bungalow with over 2700 square feet of developed livings space, a walkout basement, covered deck and attached garage. The time is now! Buy this incredible lot and start building memories today!