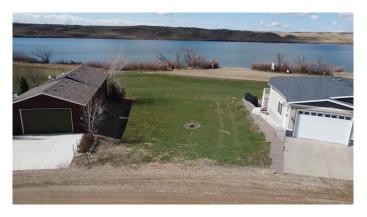

### \$245,000

0 Bedroom, 0.00 Bathroom, Land on 0.18 Acres

Little Bow, Rural Vulcan County, Alberta

One of the best lots in Little Bow Resort! Are you ready to build your dream getaway at the lake? This lot backs onto the lake and will never have any obstructions of your view of the beauty of this resort. With easy access to the owner only boat launch and docks, this lot is ideally situated for years of enjoyment! Included with the sale are blueprints which have already been approved for a beautiful bungalow with over 2700 square feet of developed livings space, a walkout basement, covered deck and attached garage. The time is now! Buy this incredible lot and start building memories today!