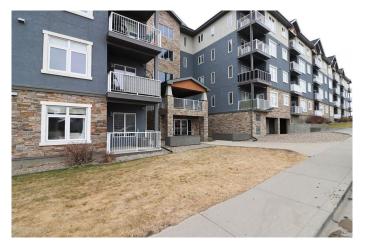

## \$235,000

1 Bedroom, 1.00 Bathroom, 738 sqft Residential on 0.00 Acres

Terrace, Medicine Hat, Alberta

Welcome to this charming condo nestled in the heart of Terrace, NE Medicine Hat. With 1 bedroom plus a den and 1 bathroom, this 738 sq ft home offers the perfect balance of comfort and functionality. Step inside and you'II be greeted by a warm, inviting space that's been lovingly maintainedâ€"built in 2007 and still showing beautifully. The open layout flows seamlessly into a cozy balcony, perfect for morning coffee or unwinding at the end of the day. Whether you're a first-time homebuyer or simply looking for a low-maintenance lifestyle, you'll appreciate the ease of living here. The building features secure underground parking, so you never have to worry about the weather, and everything is designed with convenience in mind. Don't miss your chance to own this lovely, move-in ready condo in a quiet, well-kept community.

## **Community Information**

Address 318, 19 Terrace View Ne

Subdivision Terrace

City Medicine Hat
County Medicine Hat

Province Alberta
Postal Code T1C 0E8