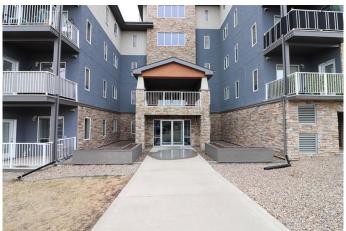

## \$235,000

1 Bedroom, 1.00 Bathroom, 738 sqft Residential on 0.00 Acres

Terrace, Medicine Hat, Alberta

Welcome to this charming condo nestled in the heart of Terrace, NE Medicine Hat. With 1 bedroom plus a den and 1 bathroom, this 738 sq ft home offers the perfect balance of comfort and functionality. Step inside and you'II be greeted by a warm, inviting space that's been lovingly maintainedâ€"built in 2007 and still showing beautifully. The open layout flows seamlessly into a cozy balcony, perfect for morning coffee or unwinding at the end of the day. Whether you're a first-time homebuyer or simply looking for a low-maintenance lifestyle, you'll appreciate the ease of living here. The building features secure underground parking, so you never have to worry about the weather, and everything is designed with convenience in mind. Don't miss your chance to own this lovely, move-in ready condo in a quiet, well-kept community.

#### **Amenities**

Amenities Elevator(s), Parking, Storage, Visitor Parking

Parking Spaces 1

Parking Parkade