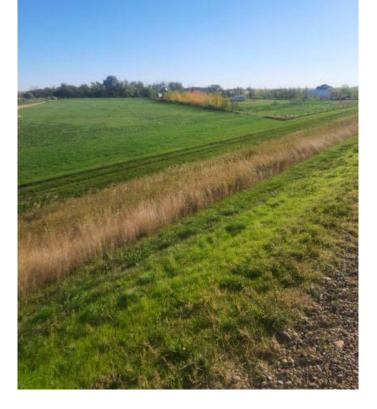

#### \$149,000

0 Bedroom, 0.00 Bathroom, Land on 3.95 Acres

NONE, Rural Forty Mile No. 8, County of, Alberta

Build your dream home near a lake! Fantastic opportunity to develop this 3.9 acre parcel which has power and gas to the lot line and is part of the water co-op. Lot is ready for development, sheltered by the dam, and is within walking distance to the lake! Located just past Golden Sheaf Park, a 20 minute drive from Medicine Hat. Imagine owning a little piece of paradise! Call to see it or for more details.