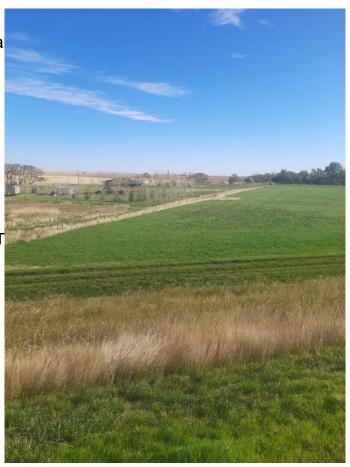

#### \$149,000

0 Bedroom, 0.00 Bathroom, Land on 3.95 Acres

NONE, Rural Forty Mile No. 8, County of, Alberta

Build your dream home near a lake! Fantastic opportunity to develop this 3.9 acre parcel which has power and gas to the lot line and is part of the water co-op. Lot is ready for development, sheltered by the dam, and is within walking distance to the lake! Located just past Golden Sheaf Park, a 20 minute drive from Medicine Hat. Imagine owning a little piece of paradise! Call to see it or for more details.