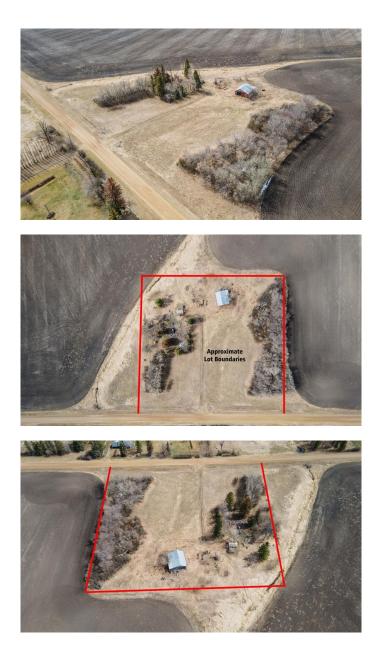

#### \$194,900

0 Bedroom, 0.00 Bathroom, Land on 4.00 Acres

NONE, Rural Lacombe County, Alberta

If you're looking for the true peace and solitude, this fully serviced 4 acre parcel might be exactly what you've been waiting for! Nicely treed and surrounded by beautiful farm land, there are multiple great building site options here for a new build or mobile/modular home. Property has an older drilled well and septic tank/field already in place from the previous residence, and natural gas and electricity are already on the property. There is a historic barn with a metal roof on concrete footings that would make an amazing shop or barn space for animals with some TLC and time invested, as well as multiple older sheds and outbuildings.