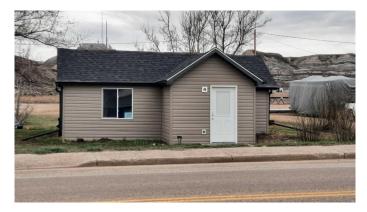

#### \$139,900

1 Bedroom, 1.00 Bathroom, 708 sqft Residential on 0.14 Acres

Rosedale, Drumheller, Alberta

Welcome to Rosedale ! This one bedroom cottage style bungalow makes the perfect home, whether you are downsizing, first time home buying, relocating or looking to expand your real estate portfolio. Would make a good short term rental or 2nd home. Or Home occupation with good exposure right on Main Road. Upgrades include windows, siding, roof, mechanics and duct work, plumbing, and electrical, flooring and paint. Plenty of parking and quick possession available.

With NCD Zoning To provide opportunities for focused community activity that functions as the social and economic heart of a neighbourhood. Development supports a high-quality pedestrian experience and thriving small business environment. Buildings should be oriented towards the street, with the possibility to have residential uses located on upper floors and commercial uses at grade.

## **Community Information**

| Address     | 41 2 Avenue N |
|-------------|---------------|
| Subdivision | Rosedale      |
| City        | Drumheller    |
| County      | Drumheller    |
| Province    | Alberta       |
| Postal Code | T0J0Y9        |