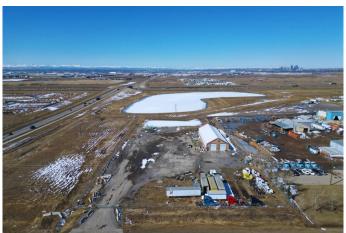

### \$4,630,000

0 Bedroom, 0.00 Bathroom, Commercial on 9.92 Acres

Shepard Industrial, Calgary, Alberta

Exceptional 9.92-acre industrial yard with high visibility along Stoney Trail and 61 Avenue SE. Zoned I-G (Industrial â€" General), this versatile property supports a wide range of industrial and commercial uses. The site is graveled with a solid base of 8â€"9 inches of pit run topped with 12 inches of recycled gravel. Features include a 26-foot roll-across gate, 1% overland drainage slope to the southwest, and partial servicing with electricity and telephone. There is potential for subdivision under a bare land condominium plan, offering flexibility for future development. Ideally located just 500 meters from Stoney Trail and minutes from Glenmore Trail, with access from both 84 Street and 61 Avenue SE.