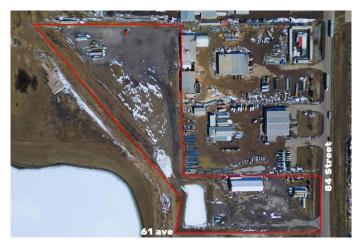

### \$4,630,000

0 Bedroom, 0.00 Bathroom, Commercial on 9.92 Acres

Shepard Industrial, Calgary, Alberta

Exceptional 9.92-acre industrial yard with high visibility along Stoney Trail and 61 Avenue SE. Zoned I-G (Industrial â€" General), this versatile property supports a wide range of industrial and commercial uses. The site is graveled with a solid base of 8â€"9 inches of pit run topped with 12 inches of recycled gravel. Features include a 26-foot roll-across gate, 1% overland drainage slope to the southwest, and partial servicing with electricity and telephone. There is potential for subdivision under a bare land condominium plan, offering flexibility for future development. Ideally located just 500 meters from Stoney Trail and minutes from Glenmore Trail, with access from both 84 Street and 61 Avenue SE.

## **Community Information**

Address 6123 84 Street Se Subdivision Shepard Industrial

City Calgary
County Calgary
Province Alberta
Postal Code T2C 4S1

Interior

Heating Natural Gas, Overhead Heater(s)

**Exterior** 

### **Additional Information**

Date Listed April 18th, 2025

Days on Market 7
Zoning I-G