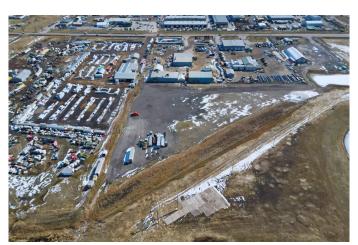

### \$4,630,000

0 Bedroom, 0.00 Bathroom, Commercial on 9.92 Acres

Shepard Industrial, Calgary, Alberta

Exceptional 9.92-acre industrial yard with high visibility along Stoney Trail and 61 Avenue SE. Zoned I-G (Industrial â€" General), this versatile property supports a wide range of industrial and commercial uses. The site is graveled with a solid base of 8â€"9 inches of pit run topped with 12 inches of recycled gravel. Features include a 26-foot roll-across gate, 1% overland drainage slope to the southwest, and partial servicing with electricity and telephone. There is potential for subdivision under a bare land condominium plan, offering flexibility for future development. Ideally located just 500 meters from Stoney Trail and minutes from Glenmore Trail, with access from both 84 Street and 61 Avenue SE.