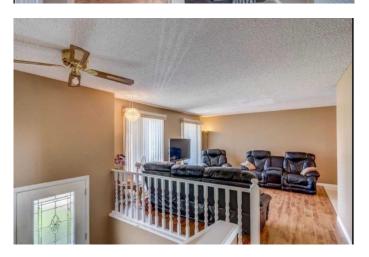

## \$279,900

5 Bedroom, 3.00 Bathroom, 1,135 sqft Residential on 0.17 Acres

East Lloydminster, Lloydminster, Saskatchewan

Great location on the Sask this home features 5 bedrooms 2 full bathrooms and a half bathroom in the master bedroom. There are 3 bedrooms on the main floor and 2 in the basement. This home has new windows lots of natural light, a white kitchen and all appliances, with a nice dining area. Outside is a large deck, fenced back yard and an oversized driveway with lots of parking. Come and have a look.

#### Interior

Interior Features See Remarks

Appliances Dishwasher, Refrigerator, Stove(s), Washer/Dryer

Heating Forced Air, Natural Gas

Cooling None
Has Basement Yes

Basement Finished, Full