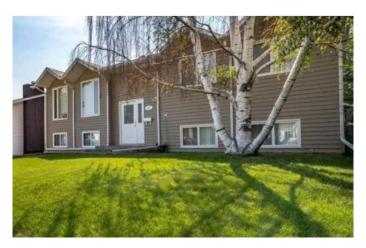

## \$279,900

5 Bedroom, 3.00 Bathroom, 1,135 sqft Residential on 0.17 Acres

East Lloydminster, Lloydminster, Saskatchewan

Great location on the Sask this home features 5 bedrooms 2 full bathrooms and a half bathroom in the master bedroom. There are 3 bedrooms on the main floor and 2 in the basement. This home has new windows lots of natural light, a white kitchen and all appliances, with a nice dining area. Outside is a large deck, fenced back yard and an oversized driveway with lots of parking. Come and have a look.

#### **Exterior**

Exterior Features Fire Pit

Lot Description Lawn, Rectangular Lot

Roof Asphalt Shingle

Construction Vinyl Siding

Foundation Poured Concrete