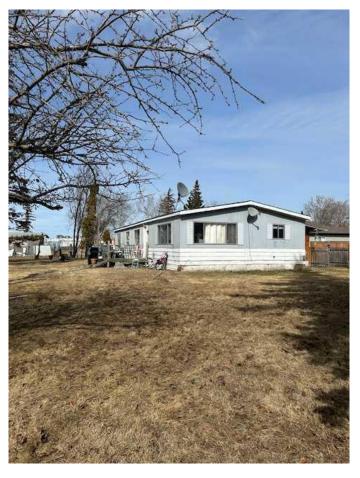

#### \$98,000

3 Bedroom, 2.00 Bathroom, 1,341 sqft Residential on 0.27 Acres

NONE, Grimshaw, Alberta

Located in Grimshaw this 3 bedroom, 2 bathroom double wide mobile home presents an excellent opportunity as a starter home or income-generating investment. Situated on a large triple sized lot and with a fully fenced yard, this property offers privacy and ample outdoor space. The kitchen and dining area are open to the living room with an extra bonus room providing flexibility for a home office, playroom, or additional living space. The primary bedroom has an abundance of storage, and a full ensuite bathroom for added convenience and comfort. Recent upgrades include new flooring, furnace, and hot water tank approximately 4 years ago. Don't miss out on the chance to make this well-maintained residence your own!