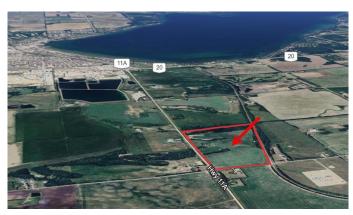

#### \$989,900

0 Bedroom, 0.00 Bathroom, Land on 87.64 Acres

NONE, Sylvan Lake, Alberta

Incredible chance to secure a high-exposure 87.64-acre parcel along Highway 11A, just west of Highway 20. Zoned Future Development (FD) and supported by a professionally prepared Outline Plan by Stantec, this property is ideally positioned within Sylvan Lakeâ€<sup>TM</sup>s North East Area Structure Plan (NEASP) for future residential and commercial development. Excellent visibility, strong regional access to Hwy 2, and growing infrastructure make this a standout investment for developers and landholders. Rare opportunity in one of Central Albertaâ€<sup>TM</sup>s fastest-growing corridors.

# **Community Information**

| Address     | 1120 Highway 11a |
|-------------|------------------|
| Subdivision | NONE             |
| City        | Sylvan Lake      |
| County      | Red Deer County  |
| Province    | Alberta          |
|             |                  |