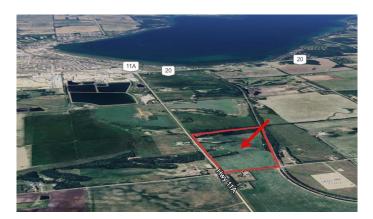

#### \$989,900

0 Bedroom, 0.00 Bathroom, Land on 87.64 Acres

NONE, Sylvan Lake, Alberta

Incredible chance to secure a high-exposure 87.64-acre parcel along Highway 11A, just west of Highway 20. Zoned Future Development (FD) and supported by a professionally prepared Outline Plan by Stantec, this property is ideally positioned within Sylvan Lakeâ€<sup>TM</sup>s North East Area Structure Plan (NEASP) for future residential and commercial development. Excellent visibility, strong regional access to Hwy 2, and growing infrastructure make this a standout investment for developers and landholders. Rare opportunity in one of Central Albertaâ€<sup>TM</sup>s fastest-growing corridors.

# **Community Information**

| Address     | 1120 Highway 11a |
|-------------|------------------|
| Subdivision | NONE             |
| City        | Sylvan Lake      |
| County      | Red Deer County  |
| Province    | Alberta          |
|             |                  |