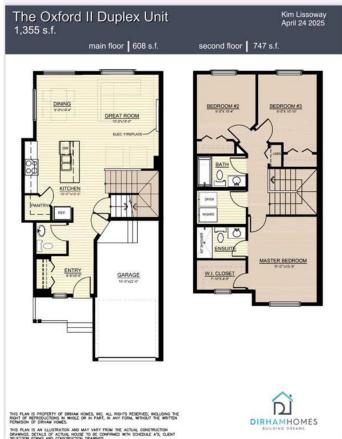

## \$424,900

3 Bedroom, 2.00 Bathroom, 1,355 sqft Residential on 0.08 Acres

Arbour Hills, Grande Prairie, Alberta

Dirham Homes Job #25-11A - The Oxford -Discover modern living in this brand new half duplex, a beautifully designed two storey home with a single attached garage located in Arbour Hills. Featuring beautiful contemporary finishes, the main floor boasts an open concept layout with a fireplace in the living room, a patio door off the dining room, a great kitchen with central island and corner pantry, and a convenient 2 piece bathroom. Upstairs, the primary suite offers a walk in closet and 3pc ensuite,. There are also two additional bedrooms, a full bathroom, and an upper level laundry room!. The undeveloped basement is a blank canvas, ready for your future plans. This is a great home for families, first time buyers, or investorsâ€"don't miss out on this fantastic opportunity! \*Note - all photos are sample photos of previously completed Oxford plan.

### **Essential Information**

MLS® # A2212911 Price \$424,900

Bedrooms 3

Bathrooms 2.00

Full Baths 1

Half Baths 1

Square Footage 1,355

Acres 0.08