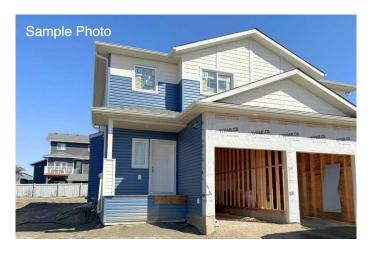

## \$424,900

3 Bedroom, 2.00 Bathroom, 1,355 sqft Residential on 0.08 Acres

Arbour Hills, Grande Prairie, Alberta

Dirham Homes Job #25-11A - The Oxford -Discover modern living in this brand new half duplex, a beautifully designed two storey home with a single attached garage located in Arbour Hills. Featuring beautiful contemporary finishes, the main floor boasts an open concept layout with a fireplace in the living room, a patio door off the dining room, a great kitchen with central island and corner pantry, and a convenient 2 piece bathroom. Upstairs, the primary suite offers a walk in closet and 3pc ensuite,. There are also two additional bedrooms, a full bathroom, and an upper level laundry room!. The undeveloped basement is a blank canvas, ready for your future plans. This is a great home for families, first time buyers, or investorsâ€"don't miss out on this fantastic opportunity! \*Note - all photos are sample photos of previously completed Oxford plan.