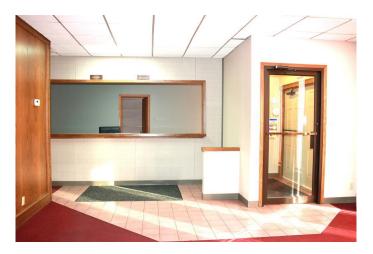

### \$475,000

0 Bedroom, 0.00 Bathroom, Commercial on 0.00 Acres

SE Hill, Medicine Hat, Alberta

Well built concrete and brick building in Downtown Medicine Hat with private parking in back. This building was built for a chiropractor office, but would work well for professional offices or medical clinic. Large reception area, bright and open waiting room and 4 private exam rooms, offices, storage and more. Located in the Downtown Mixed Use Zoning.