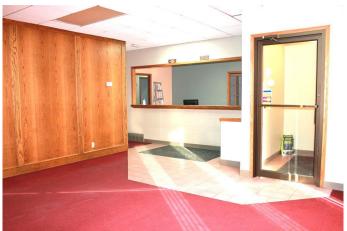

### \$475,000

0 Bedroom, 0.00 Bathroom, Commercial on 0.00 Acres

SE Hill, Medicine Hat, Alberta

Well built concrete and brick building in Downtown Medicine Hat with private parking in back. This building was built for a chiropractor office, but would work well for professional offices or medical clinic. Large reception area, bright and open waiting room and 4 private exam rooms, offices, storage and more. Located in the Downtown Mixed Use Zoning.