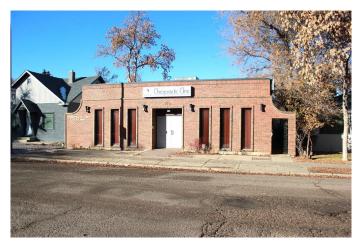

# \$475,000 - 360 2 Street Se, Medicine Hat

MLS® #A2212910

### \$475,000

0 Bedroom, 0.00 Bathroom, Commercial on 0.00 Acres

SE Hill, Medicine Hat, Alberta

Well built concrete and brick building in Downtown Medicine Hat with private parking in back. This building was built for a chiropractor office, but would work well for professional offices or medical clinic. Large reception area, bright and open waiting room and 4 private exam rooms, offices, storage and more. Located in the Downtown Mixed Use Zoning.

Built in 1968